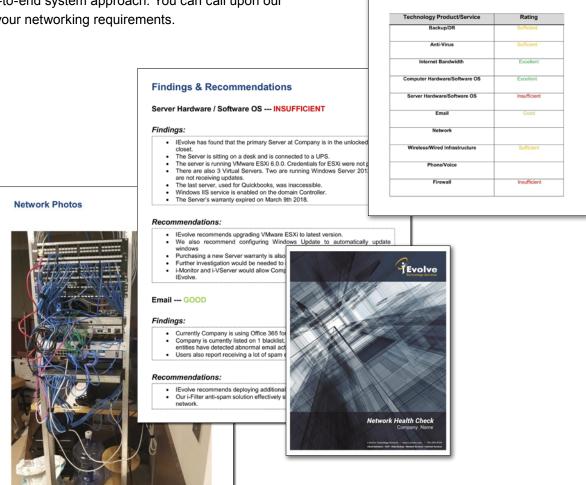

## I-Evolve technical experts review and report on:

- · Backup & disaster recovery effectiveness
- · Current anti-virus effectiveness
- · Bandwidth utilization & efficiency
- · Computer hardware/software/OS
- Server hardware/software/OS
- Network topology
- · Wired & wireless infrastructure
- Phone/voice systems
- Firewall setup & security
- · E-mail platform/ Document domain information