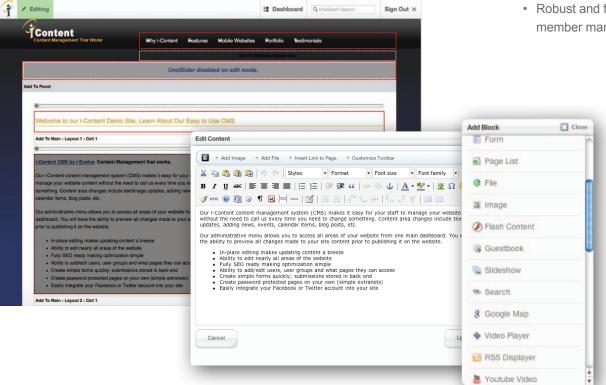

## i-Content: Web Services

Our i-Content CMS is a powerful tool that makes managing your website content extremely easy. Our commerce package can help you expand your sales to a global marketplace. Our solutions can also be customized if they do not meet your needs out of the box.

### *i-Content Features*

- · Easy in-page editing.
- Responsive design for mobile and tablet.
- · User configurable.
- · Robust and flexible website member management.

All content is editable with familiar tools. Add virtually any type of content to your pages.