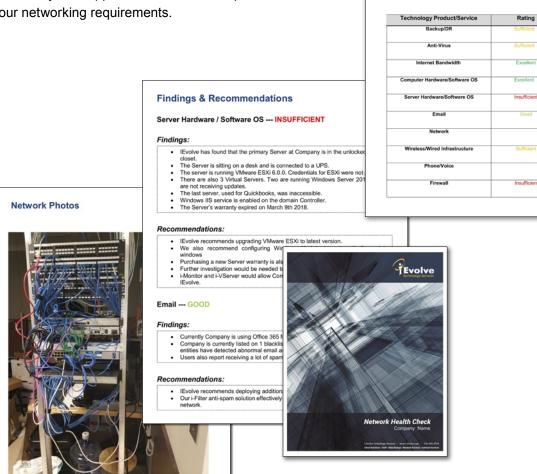

## I-Evolve technical experts review and report on:

- · Backup & disaster recovery effectiveness
- · Current anti-virus effectiveness
- Bandwidth utilization & efficiency
- Computer hardware/software/OS
- Server hardware/software/OS
- Network topology
- Wired & wireless infrastructure
- Phone/voice systems
- Firewall setup & security
- · E-mail platform/ Document domain information